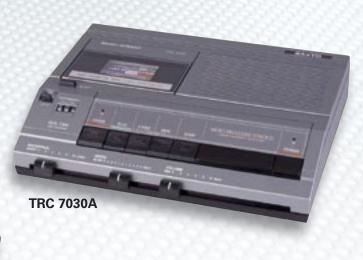

## TRC 7030A/TRC 7060/TRC 7600

Strong and durable, these machines are able to withstand constant use and come complete with a Headset, Power Supply and Heavy Duty Foot Control – everything you need to get the job done.

| FEATURES                                             | TRC 7030A                                                   | TRC 7060                                                             | TRC 7600                                                             |
|------------------------------------------------------|-------------------------------------------------------------|----------------------------------------------------------------------|----------------------------------------------------------------------|
| Volume Control                                       | ~                                                           | •                                                                    | •                                                                    |
| Tape Counter                                         | •                                                           | •                                                                    | •                                                                    |
| Automatic Backspace                                  | •                                                           | •                                                                    | ~                                                                    |
| Fast Erase                                           | •                                                           | •                                                                    | •                                                                    |
| Playback Speed Control                               | •                                                           | •                                                                    | •                                                                    |
| Tone Control                                         | •                                                           | •                                                                    | ~                                                                    |
| Search Function for use with TRC 3690                |                                                             | •                                                                    | •                                                                    |
| Facility to<br>Record Dictation /<br>Conference Mode |                                                             |                                                                      | ~                                                                    |
| Accessories                                          | Mini Cassette / Headset<br>/ Foot Control /<br>Power Supply | Mini Cassette and Case /<br>Headset / Foot Control /<br>Power Supply | Mini Cassette and Case /<br>Headset / Foot Control /<br>Power Supply |
| Dimensions<br>(W x H x D) mm                         | 240 x 181 x 53                                              | 240 x 181 x 53                                                       | 240 x 181 x 53                                                       |
| Weight                                               | 1124 gms                                                    | 1134 gms                                                             | 1184 gms                                                             |