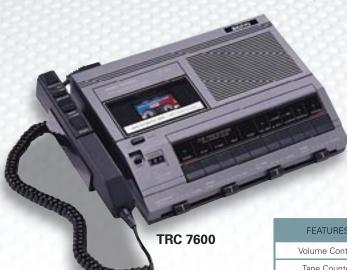

## TRC 7030A/TRC 7060/TRC 7600

Strong and durable, these machines are able to withstand constant use and come complete with a Headset, Power Supply and Heavy Duty Foot Control – everything you need to get the job done.

| FEATURES                                             | TRC 7030A                                                   | TRC 7060                                                             | TRC 7600                                                             |
|------------------------------------------------------|-------------------------------------------------------------|----------------------------------------------------------------------|----------------------------------------------------------------------|
| Volume Control                                       | ~                                                           | •                                                                    | •                                                                    |
| Tape Counter                                         | •                                                           | •                                                                    | •                                                                    |
| Automatic Backspace                                  | •                                                           | •                                                                    | ~                                                                    |
| Fast Erase                                           | •                                                           | •                                                                    | •                                                                    |
| Playback Speed Control                               | •                                                           | •                                                                    | •                                                                    |
| Tone Control                                         | •                                                           | •                                                                    | ~                                                                    |
| Search Function for use with TRC 3690                |                                                             | •                                                                    | •                                                                    |
| Facility to<br>Record Dictation /<br>Conference Mode |                                                             |                                                                      | ~                                                                    |
| Accessories                                          | Mini Cassette / Headset<br>/ Foot Control /<br>Power Supply | Mini Cassette and Case /<br>Headset / Foot Control /<br>Power Supply | Mini Cassette and Case /<br>Headset / Foot Control /<br>Power Supply |
| Dimensions<br>(W x H x D) mm                         | 240 x 181 x 53                                              | 240 x 181 x 53                                                       | 240 x 181 x 53                                                       |
| Weight                                               | 1124 gms                                                    | 1134 gms                                                             | 1184 gms                                                             |