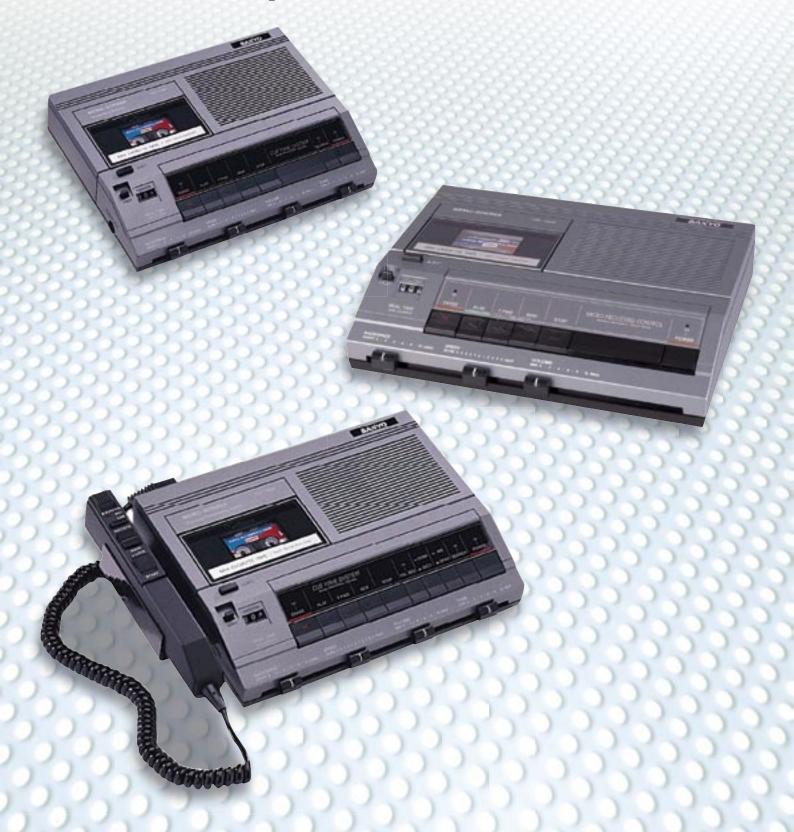

## SANYO TRC 7060 / TRC 7600 Mini Desktop Dictation Machines

## TRC 7030A/TRC 7060/TRC 7600

## Mini Desktop Dictation Machines

Dictating notes or recording meetings is only part of the process, allow a typist to convert the recordings to text by using a compatible Sanyo Desktop Transcription Machine.

Strong and durable, these machines are able to withstand constant use and come complete with a Headset, Power Supply and Heavy Duty Foot Control – everything you need to get the job done.

| FEATURES                                             | TRC 7030A                                                   | TRC 7060                                                             | TRC 7600                                                             |
|------------------------------------------------------|-------------------------------------------------------------|----------------------------------------------------------------------|----------------------------------------------------------------------|
| Volume Control                                       | ~                                                           | •                                                                    | •                                                                    |
| Tape Counter                                         | •                                                           | •                                                                    | •                                                                    |
| Automatic Backspace                                  | •                                                           | •                                                                    | ~                                                                    |
| Fast Erase                                           | •                                                           | •                                                                    | •                                                                    |
| Playback Speed Control                               | •                                                           | •                                                                    | •                                                                    |
| Tone Control                                         | •                                                           | •                                                                    | ~                                                                    |
| Search Function for use with TRC 3690                |                                                             | •                                                                    | •                                                                    |
| Facility to<br>Record Dictation /<br>Conference Mode |                                                             |                                                                      | ~                                                                    |
| Accessories                                          | Mini Cassette / Headset<br>/ Foot Control /<br>Power Supply | Mini Cassette and Case /<br>Headset / Foot Control /<br>Power Supply | Mini Cassette and Case /<br>Headset / Foot Control /<br>Power Supply |
| Dimensions<br>(W x H x D) mm                         | 240 x 181 x 53                                              | 240 x 181 x 53                                                       | 240 x 181 x 53                                                       |
| Weight                                               | 1124 gms                                                    | 1134 gms                                                             | 1184 gms                                                             |